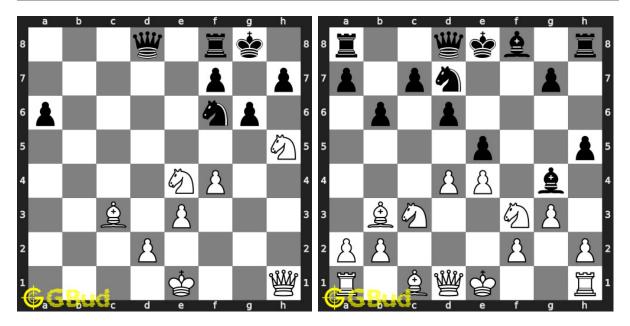

119. Mate in 3 moves Level: medium, Next Move: White Level: hard, Next Move: White

120. Mate in 3 moves Solution : https://gbud.in/gmpdg24 Solution : https://gbud.in/gmpdg24

Figure 1: Solve other puzzles @ https://gbud.in/chsgppz