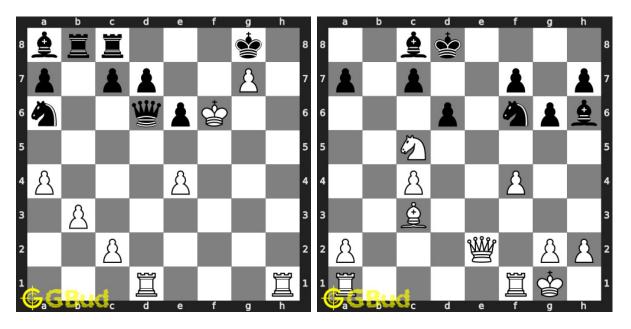

113. Mate in 2 moves

Access the latest version of this article at https://gbud.in/blog/game/chess/chess-puzzles/chess-endgame-puzzles-111-to-120.html

115. Mate in 2 moves Level : hard, Next Move : White