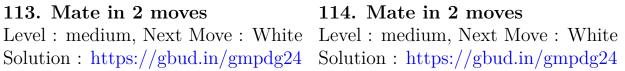

119. Mate in 3 moves Level: medium, Next Move: White Level: hard, Next Move: White

120. Mate in 3 moves Solution : https://gbud.in/gmpdg24 Solution : https://gbud.in/gmpdg24

Figure 1: Solve other puzzles @ https://gbud.in/chsgppz