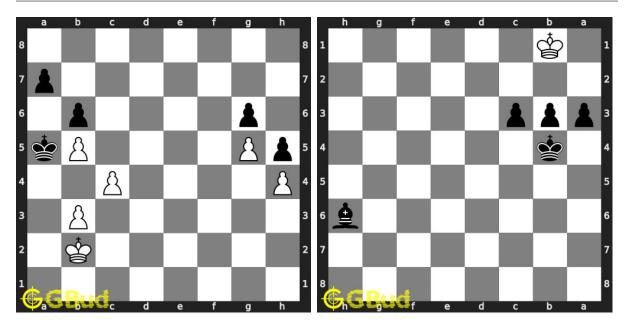

119. Mate in 3 moves Level: medium, Next Move: White Level: hard, Next Move: White

120. Mate in 3 moves Solution : https://gbud.in/gmpdg24 Solution : https://gbud.in/gmpdg24

Figure 1: Solve other puzzles @ https://gbud.in/chsgppz