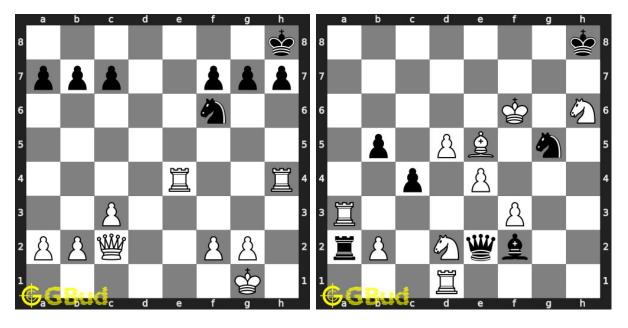

## Chess endgame puzzles 111 to 120

111. Mate in 1 move Level : easy, Next Move : White

112. Mate in 1 move Level : easy, Next Move : White Solution : https://gbud.in/gmpdg24 Solution : https://gbud.in/gmpdg24

113. Mate in 2 moves

Access the latest version of this article at https://gbud.in/blog/game/chess/chess-puzzles/chess-endgame-puzzles-111-to-120.html

115. Mate in 2 moves Level : hard, Next Move : White

116. Mate in 2 moves Level : hard, Next Move : Black Solution : https://gbud.in/gmpdg24 Solution : https://gbud.in/gmpdg24

117. Mate in 2 moves Level : hard, Next Move : White Solution : https://gbud.in/gmpdg24

118. Mate in 1 move Level : easy, Next Move : White Solution : https://gbud.in/gmpdg24

Access the latest version of this article at https://gbud.in/blog/game/chess/chess-puzzles/chess-endgame-puzzles-111-to-120.html