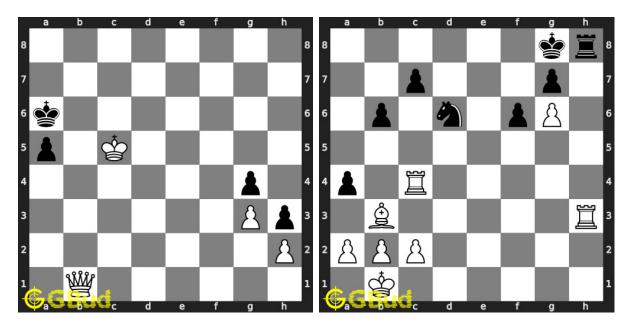

116. Mate in 2 moves Level : hard, Next Move : Black Solution : https://gbud.in/gmpdg24 Solution : https://gbud.in/gmpdg24

117. Mate in 2 moves Level : hard, Next Move : White Solution : https://gbud.in/gmpdg24